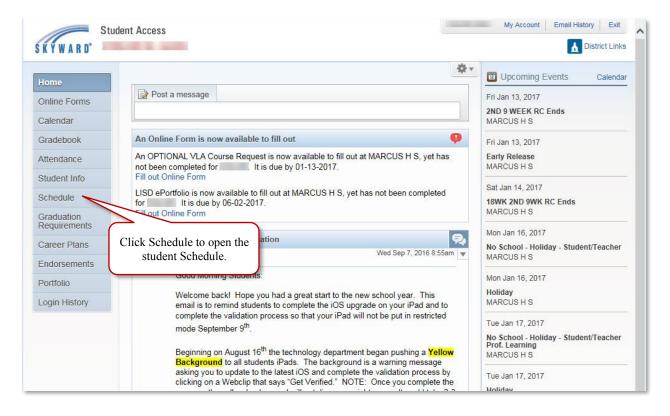

## Student Online Course Requests

Student will log in to the Skyward Student Access.

Notes:

- If a course has a prerequisite, you must have completed, or be scheduled in the required course before you will be able to select the next course. Example: You must either have completed, or be currently in English 1 before you can select English 2.
- If you select a course for which you have not met the prerequisite, you will see this message at the bottom left of the window.
- Some courses have a co-requisite (courses you must take together). When prompted to also select the co-requisite course, you must check OK.
- 1. Log into Skyward Student Access
- 2. With the correct student selected, click on the Schedule link in the left menu and the student's schedule window will open.

3. In the Student Schedule window, click the link to "Request Courses for 20xx-20xx" in the upper right of the window.

| Home                       | Schedule                         |                                         |                                         |                                |                   |                                           |  |
|----------------------------|----------------------------------|-----------------------------------------|-----------------------------------------|--------------------------------|-------------------|-------------------------------------------|--|
|                            | Currently Schedule               | ed Class: Tue Jan 10, 2017 1            | :30pm Cour                              | se Requests now o              | pen               |                                           |  |
| Online Forms               | Period 03 A                      | CAD DEC F                               |                                         | Request Cou                    | rses for 2017-201 | 8 in MARCUS H S                           |  |
| Calendar                   |                                  |                                         |                                         | /                              |                   |                                           |  |
| Gradebook                  | (MARCUS                          | H S) Display Options Cur                | rent Year Ownay By                      | Term  Matrix                   |                   | The current term is highlighte            |  |
| Attendance                 | 2016 - 2017<br>Print Schedule    | Term 1<br>(08/22/16 - 10/21/16)         | 0124/18 - 01/13/17)                     | Term 3<br>(01/18/17 - 03       | V24/17)           | Term 4<br>(03/27/17 - 06/01/17)           |  |
| Student Info               | Perio In the                     | Schedule window,                        | click BENDAHL                           | ENG 2 PAP                      | 2                 | ENG 2 PAP<br>H LURVEY                     |  |
| Schedule                   | (8:10 A                          | equest Courses for                      | DE Doom W/221                           |                                | Room W103         | MTWRF Room W103                           |  |
| Graduation<br>Requirements | Perio<br>(9:48 A                 | link as shown.                          | PAP<br>T<br>RF Room S106                | SEE COUN<br>T MHS<br>MTWRF     |                   | PSYCHOL<br>A REINBERG<br>MTWRF Room W230  |  |
| Career Plans               | Period 3<br>(11:33 AM - 1:55 PM) | ACAD DEC F<br>K LOLL<br>MTWRF Room W100 | ACAD DEC F<br>K LOLL<br>MTWRF Room W100 | SPAN 3 PA<br>A AQUINO<br>MTWRF | P<br>Room W223    | SPAN 3 PAP<br>A AQUINO<br>MTWRF Room W223 |  |
| Endorsements               |                                  | WD HIST AP                              | WD HIST AP                              | CHEMISTR                       |                   | CHEMISTRY PAP                             |  |
| Portfolio                  | Period 4<br>(1:55 PM - 3:25 PM)  | J KELLY<br>MTWRF Room B213              | J KELLY<br>MTWRF Room B213              | B BOHNSACK                     |                   | B BOHNSACK<br>MTWRF Room C208             |  |