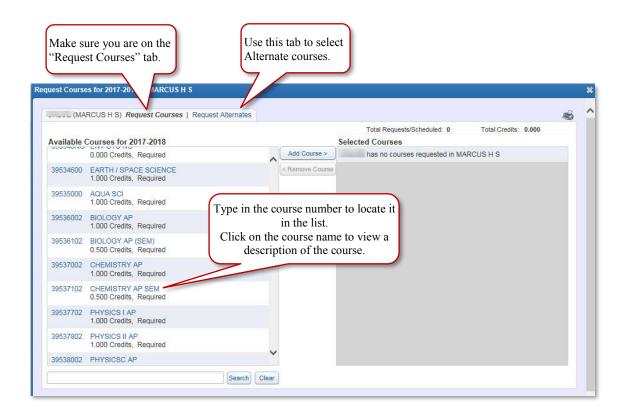

4. The available courses are listed in the left pane. You can scroll through to view all courses, or you can type in the course number in the bottom search field to find a particular course.

ASY Enterprise Application Services for You!

5. To select a course, click on the course so it is highlighted (as shown in the sample below) and click the Add Course button.

| (MA       | RCUS H S) Request Courses   Request Alternates   |                                                                                          |       |
|-----------|--------------------------------------------------|------------------------------------------------------------------------------------------|-------|
| Available | Courses for 2017-2018                            | Total Requests/Scheduled: 0 Total Credits Selected Courses Click to highlight the course | 0.000 |
| 39534600  | EARTH / SPACE SCIENCE<br>1.000 Credits, Required | Remove Course you wish to select and click                                               |       |
| 39535000  | AQUA SCI<br>1.000 Credits, Required              | the "Add Course" button.                                                                 |       |
| 39536002  | BIOLOGY AP<br>1.000 Credits, Required            |                                                                                          |       |
| 39536102  | BIOLOGY AP (SEM)<br>0.500 Credits, Required      |                                                                                          |       |
| 39537002  | CHEMISTRY AP<br>1.000 Credits, Required          |                                                                                          |       |
| 39537102  | CHEMISTRY AP SEM<br>0.500 Credits, Required      |                                                                                          |       |
| 39537702  | PHYSICS I AP<br>1.000 Credits, Required          |                                                                                          |       |
| 39537802  | PHYSICS II AP<br>1.000 Credits, Required         |                                                                                          |       |
| 39538002  | PHYSICSC AP                                      | Y                                                                                        |       |