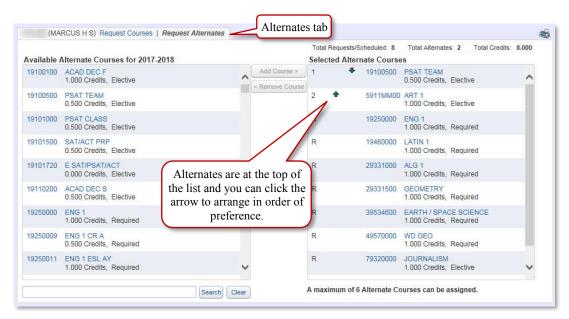

- 9. To select alternate courses, click on the Request Alternates tab and use the same process. You campus will determine how many alternates you are allowed to request.
- 10. Once the Alternate courses are requested, you can click and drag to move them in the order of preference.

In either of these cases, you will see a red note in the bottom left of the window as shown below.

The total requested courses will be shown at the top of the right pane.

|                      |                                                                                                     | rses   Request Alternat           | requests   |        | Requests/Sched |                                                  | Total Credits: 2.000           |
|----------------------|-----------------------------------------------------------------------------------------------------|-----------------------------------|------------|--------|----------------|--------------------------------------------------|--------------------------------|
|                      | Alternate Courses for 2                                                                             | 2017-2018                         |            | Select | ed Alternate   | Courses                                          |                                |
| 5911MM00             | ART 1<br>1.000 Credits, Elective                                                                    |                                   | Add Cours  |        | 19100500       | PSAT TEAM<br>0.500 Credits, Elective             | Click to                       |
| 591MM500             | ART 2 DRAW<br>1.000 Credits, Elective                                                               |                                   | < Remove c | R      | 39534600       | EARTH / SPACE SCIENCE<br>1.000 Credits, Required | print.                         |
| 59210120             | ART 1 B Z<br>0.500 Credits, Elective                                                                |                                   |            | R      | 89751100       | PRIN EDUC/TRAIN<br>1.000 Credits, Elective       |                                |
| 59305500             | DT/DANCE 1S<br>1.000 Credits, Elective                                                              |                                   |            |        |                |                                                  |                                |
| 59305600             | DT/DANCE 2S<br>1.000 Credits, Elective                                                              |                                   |            |        |                |                                                  |                                |
| 59305700             | DT/DANCE 3S<br>1.000 Credits, Elective                                                              |                                   |            |        |                |                                                  | he maximum<br>Iternate Courses |
|                      |                                                                                                     |                                   |            |        |                |                                                  |                                |
| 59305800             | DT/DANCE 4S<br>1.000 Credits, Elective                                                              |                                   |            |        |                | that can                                         | be selected.                   |
|                      |                                                                                                     | Selected course<br>requested beca |            |        |                | that can                                         | be selected.                   |
|                      | 1.000 Credits, Elective<br>DANCE 1                                                                  |                                   |            |        |                | that can                                         | be selected.                   |
| 59306000             | 1.000 Credits, Elective<br>DANCE 1<br>1.000 Credits, Elective<br>DANCE 2<br>1.000 Credits, Elective |                                   |            |        |                |                                                  |                                |
| 59306000<br>59306100 | 1.000 Credits, Elective<br>DANCE 1<br>1.000 Credits, Elective<br>DANCE 2<br>1.000 Credits, Elective |                                   | ause       | A maxi | mum of 6 Alte  | that can<br>mate Courses can be assigned         |                                |
| 59306000<br>59306100 | 1.000 Credits, Elective<br>DANCE 1<br>1.000 Credits, Elective<br>DANCE 2<br>1.000 Credits, Elective | requested beca                    | ause       | A maxi | mum of 6 Alte  |                                                  |                                |